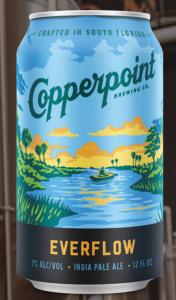

#### **EVERFLOW**

INDIA PALE ALE | 7.0% ABV

BOLD TROPICAL HOP FLAVORS WITH A MILD BITTERNESS. GOLDEN COLOR AND HIGHLY DRINKABLE.

AVAILABLE IN DRAFT & 6 PACKS

RAY NICHOLAUS | SALES DIRECTOR RAY@COPPERPOINT.BEER