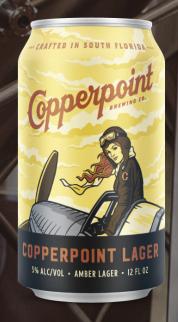

### COPPERPOINT LAGER

AMBER LAGER | 5.0% ABV

LIGHT BODIED MALT FORWARD LAGER WITH NOTES OF CARAMEL AND FRESHLY BAKED BREAD.

AVAILABLE IN DRAFT & 6 PACKS