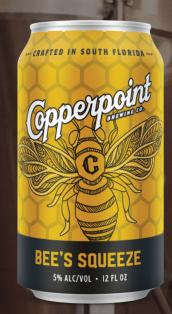

### BEE'S SQUEEZE BLONDE ALE | 5.0% ABV

LIGHT BODIED BLONDE ALE WITH SUBTLE CITRUS AND HONEY FLAVORS. USES MCCOY'S FLORIDA HONEY.

AVAILABLE IN DRAFT & 6 PACKS