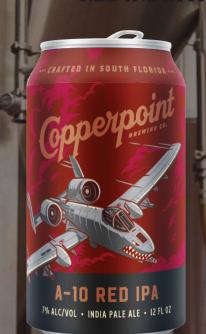

## LAGER AMBER LAGER | 5.0% ALC/VOL

Classic amber, German-style lager with slight malt sweetness. Lightly toasted malt character, smooth everyday lager.

A-10 RED INDIA PALE ALE | 7.0% ALC/VOL

A complex red IPA brewed & dry hopped with a payload of Mosaic hops. Hints of mango & passionfruit hop character, supported by a solid malt base.